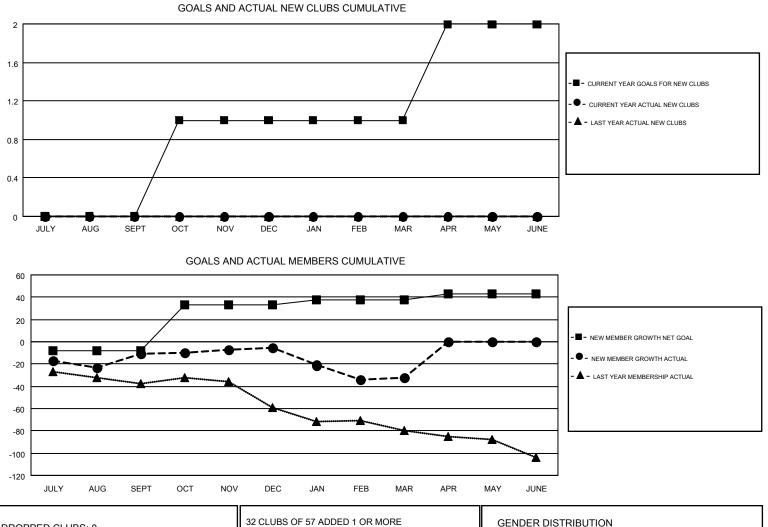

## GMT: KENNETH SCHWOLS

|               | Club          | s         |               | Members               |                                                                |                                                              |                                                    |  |
|---------------|---------------|-----------|---------------|-----------------------|----------------------------------------------------------------|--------------------------------------------------------------|----------------------------------------------------|--|
|               | RESULTS FOR   | 2016-2017 |               | RESULTS FOR 2016-2017 |                                                                |                                                              |                                                    |  |
| QUARTER       | NEW CLUB GOAL | NEW CLUBS | DROPPED CLUBS | QUARTER               | NEW MEMBER GROWTH<br>NET GOAL (not reinstated<br>or transfers) | NEW MEMBER<br>GROWTH ACTUAL (not<br>reinstated or transfers) | DROPPED<br>MEMBERS ACTUAL<br>(including transfers) |  |
| JULY/AUG/SEPT | 0             | 0         | 0             | JULY/AUG/SEPT         | -8                                                             | 30                                                           | 41                                                 |  |
| OCT/NOV/DEC   | 1             | 0         | 0             | OCT/NOV/DEC           | 41                                                             | 36                                                           | 30                                                 |  |
| JAN/FEB/MAR   | 0             | 0         | 0             | JAN/FEB/MAR           | 5                                                              | 36                                                           | 63                                                 |  |
| APR/MAY/JUNE  | 1             | 0         | 0             | APR/MAY/JUNE          | 5                                                              | 0                                                            | 0                                                  |  |

| DROPPED CLUBS: 0 |     | 32 CLUBS OF 57 ADDED 1 OR MORE<br>NEW MEMBERS | <u>GENDER DIST</u><br>MALE         |                           |     |
|------------------|-----|-----------------------------------------------|------------------------------------|---------------------------|-----|
| DROPPED MEMBERS  |     |                                               | FEMALE                             | 400 (36.90%)              |     |
| DECEASED         | 9   | CLICK HERE FOR CUMULATIVE                     | TOTAL FAMILY UNIT                  | TOTAL FAMILY UNIT MEMBERS |     |
| CLUB CANCELLED   | 0   | MEMBERSHIP DATA                               | FAMILY MEMBERS PAYING HALF<br>DUES |                           | 122 |
| OTHER            | 125 |                                               |                                    |                           |     |
| TOTAL            | 134 |                                               | DOLS                               |                           |     |
|                  |     |                                               |                                    |                           |     |